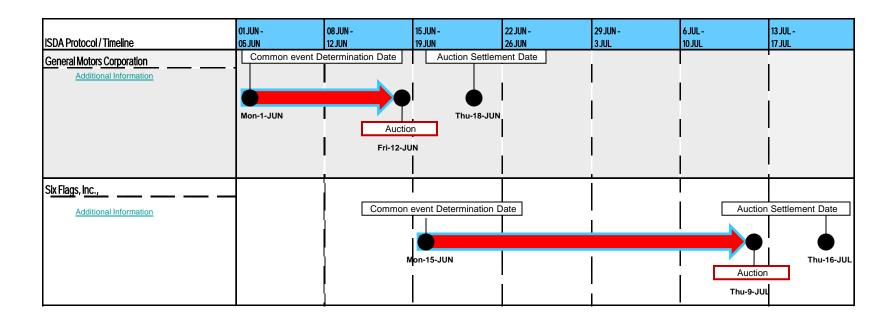

| Mon 10-AUG | <br> <br>          | <br> <br>          |   | <br> <br>            |                      |                    | Thu 08-OCT       | Tue13-OCT          | Thu-22-OCT         | Thu-29-OCT                    |
|                                                                                                                                                                                                                                                                                                                                     |            |                    |                    |   |                      |                      |                    |                  |                    | <br> <br>          |                               |

































-: Gretive