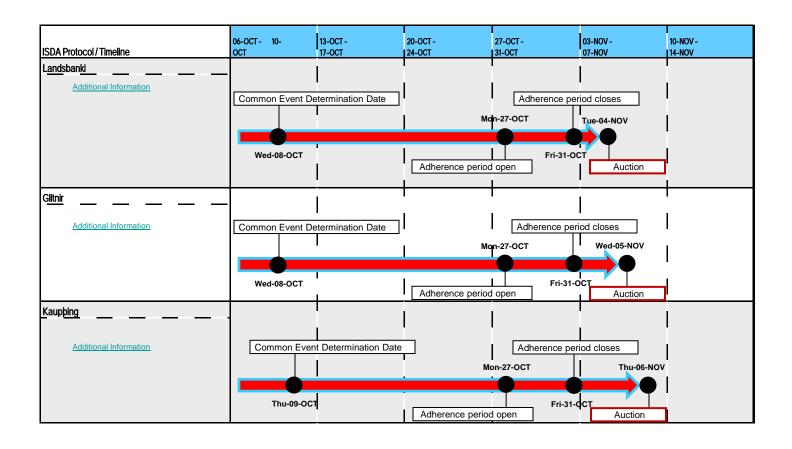

<br> <br>          | <br> <br>          |   | <br> <br>            |                      |                    | Thu 08-OCT       | Tue13-OCT          | Thu-22-OCT         | Thu-29-OCT                    |
|                                                                                                                                                                                                                                                                                                                                     |            |                    |                    |   |                      |                      |                    |                  |                    | <br> <br>          |                               |

































-: Gretive