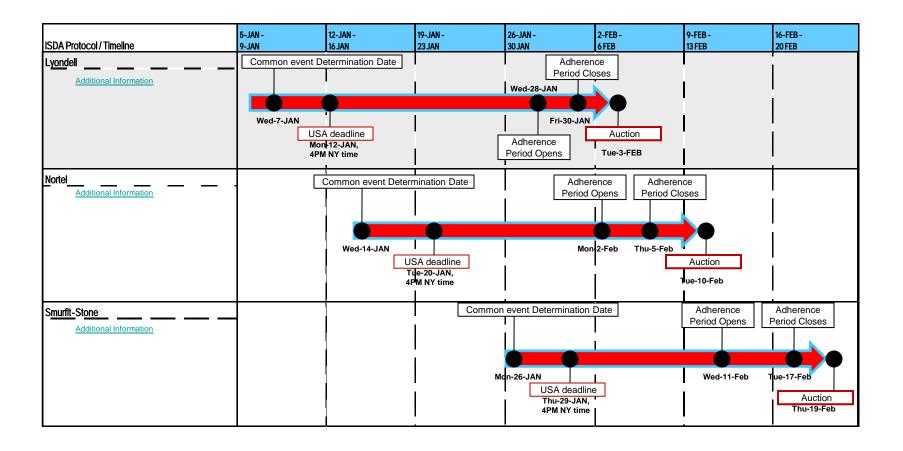

| Mon 10-AUG | <br> <br>          | <br> <br>          |   | <br> <br>            |                      |                    | Thu 08-OCT       | Tue13-OCT          | Thu-22-OCT         | Thu-29-OCT                    |
|                                                                                                                                                                                                                                                                                                                                     |            |                    |                    |   |                      |                      |                    |                  |                    | <br> <br>          |                               |

































-: Gretive