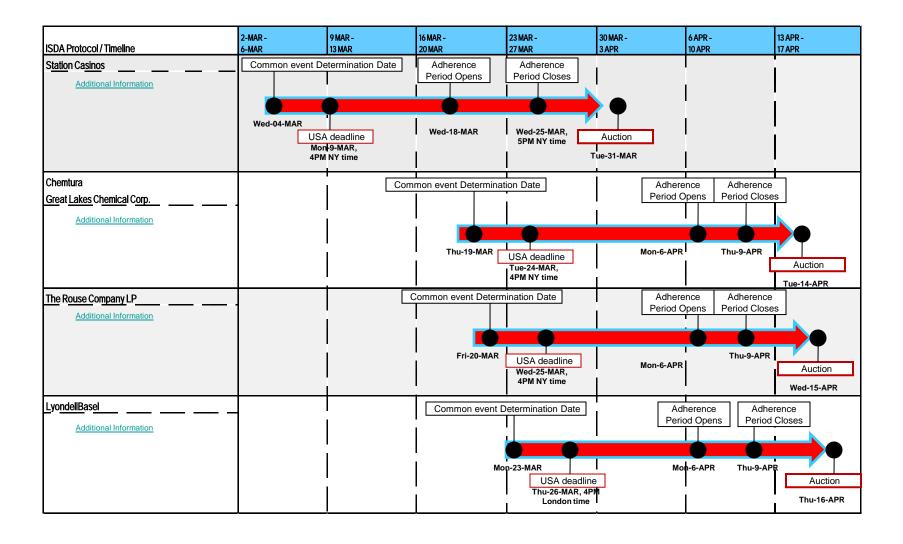

| Mon 10-AUG | <br> <br>          | <br> <br>          |   | <br> <br>            |                      |                    | Thu 08-OCT       | Tue13-OCT          | Thu-22-OCT         | Thu-29-OCT                    |
|                                                                                                                                                                                                                                                                                                                                     |            |                    |                    |   |                      |                      |                    |                  |                    | <br> <br>          |                               |

































-: Gretive