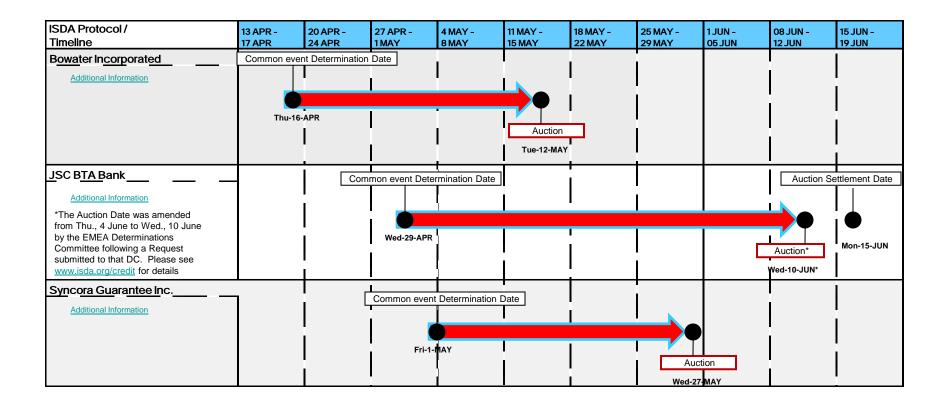

| Mon 10-AUG | <br> <br>          | <br> <br>          |   | <br> <br>            |                      |                    | Thu 08-OCT       | Tue13-OCT          | Thu-22-OCT         | Thu-29-OCT                    |
|                                                                                                                                                                                                                                                                                                                                     |            |                    |                    |   |                      |                      |                    |                  |                    | <br> <br>          |                               |

































-: Gretive