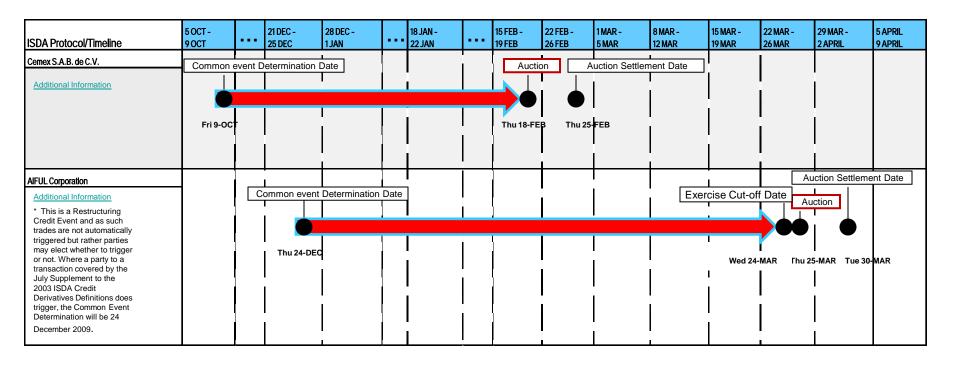

Auction THU 15 JULY | Settlemen | nt Date          |      |                  |                  |                  |



| l                                                   | 22 MAR<br>26 MAR | 29 MAR<br>2 APR |            | 3 MAY<br>7 MAY |  | 31 MAY<br>4 JUN |    | 14 JUN<br>18 JUN |
|-----------------------------------------------------|------------------|-----------------|------------|----------------|--|-----------------|----|------------------|
| Ambac Assurance Corporation  Additional Information | Common           | event Determir  | nation Dat | e              |  | Auction         | 7  |                  |
|                                                     | THU 25 M.        | AR              |            |                |  | Fri 4-JUN       | ΙE |                  |











|                        |           |                 | 14 DEC -<br>18 DEC | <br>28 DEC -<br>1 JAN |           |                    |    | 25 JAN -<br>29 JAN | 1FEB-<br>5JFEB |
|------------------------|-----------|-----------------|--------------------|-----------------------|-----------|--------------------|----|--------------------|----------------|
| FGIC                   | Common e  | event Determina | ation Date         |                       | Auction   | Auction Se<br>Date |    |                    |                |
| Additional Information |           |                 |                    |                       |           |                    | _  |                    | I I            |
|                        | Wed 2-DEC |                 |                    |