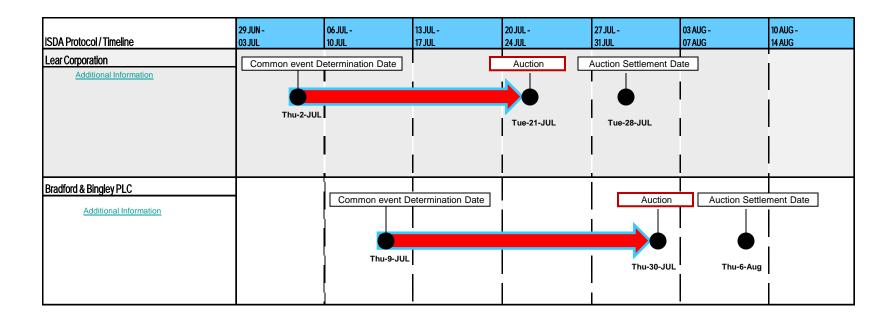

| Mon 10-AUG | <br> <br>          | <br> <br>          |   | <br> <br>            |                      |                    | Thu 08-OCT       | Tue13-OCT          | Thu-22-OCT         | Thu-29-OCT                    |
|                                                                                                                                                                                                                                                                                                                                     |            |                    |                    |   |                      |                      |                    |                  |                    | <br> <br>          |                               |

































-: Gretive