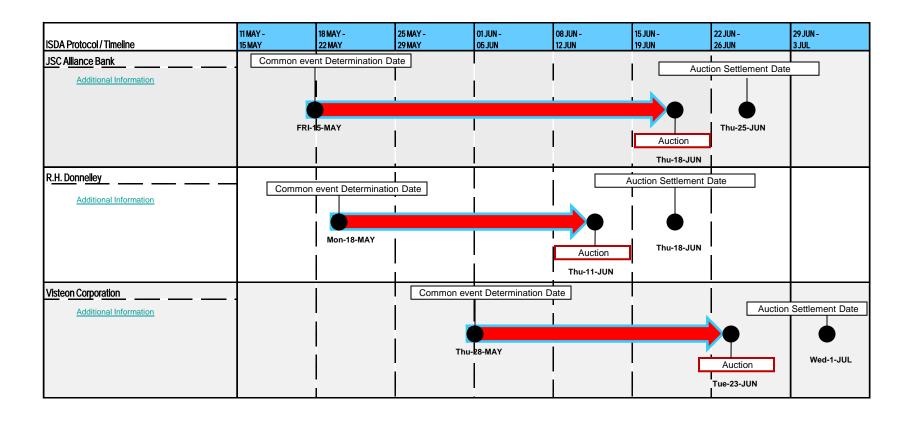

| Mon 10-AUG | <br> <br>          | <br> <br>          |   | <br> <br>            |                      |                    | Thu 08-OCT       | Tue13-OCT          | Thu-22-OCT         | Thu-29-OCT                    |
|                                                                                                                                                                                                                                                                                                                                     |            |                    |                    |   |                      |                      |                    |                  |                    | <br> <br>          |                               |

































-: Gretive