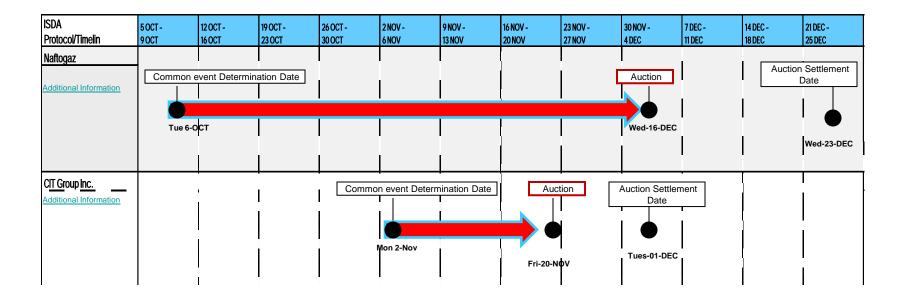

te     |                   | BJAN | Total   Tota |  | 29 JAN             | 12FEB            |



| I                             |           | 23 NOV -<br>27 NOV |            |       |             |                         |    | 4JAN -<br>8JAN | <br>18 JAN -<br>22 JAN |
|-------------------------------|-----------|--------------------|------------|-------|-------------|-------------------------|----|----------------|------------------------|
| Hellas Additional Information | Common e  | event Determina    | ation Date | Aud   | etion       | ction Settlemer<br>Date | nt |                |                        |
|                               | Wed 18-No | ov<br>             |            | Tue 1 | 5-DEC Fri 1 | 8-DEC                   |    |                |                        |







|                                                                                                                                                                                                                                                                                                                                     |            | 17 AUG -<br>21 AUG | 31 AUG -<br>4 SEPT |   | 14 SEPT -<br>18 SEPT | 21 SEPT -<br>25 SEPT | 28 SEPT -<br>2 OCT |                  | 12 OCT -<br>16 OCT | 19 OCT -<br>23 OCT | 26 OCT -<br>30 OCT            |
|--------------------------------------------------------------------------------------------------------------------------------------------------------------------------------------------------------------------------------------------------------