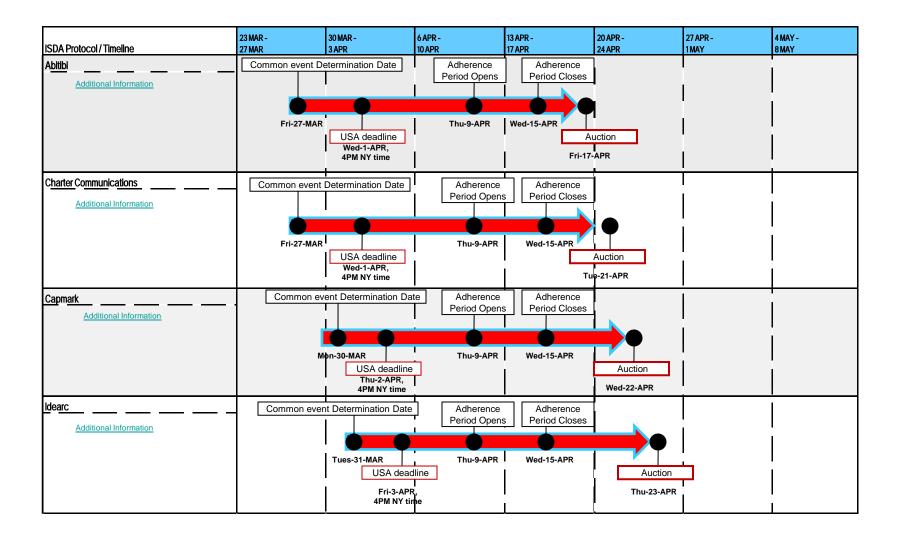

| Mon 10-AUG | <br> <br>          | <br> <br>          |   | <br> <br>            |                      |                    | Thu 08-OCT       | Tue13-OCT          | Thu-22-OCT         | Thu-29-OCT                    |
|                                                                                                                                                                                                                                                                                                                                     |            |                    |                    |   |                      |                      |                    |                  |                    | <br> <br>          |                               |

































-: Gretive