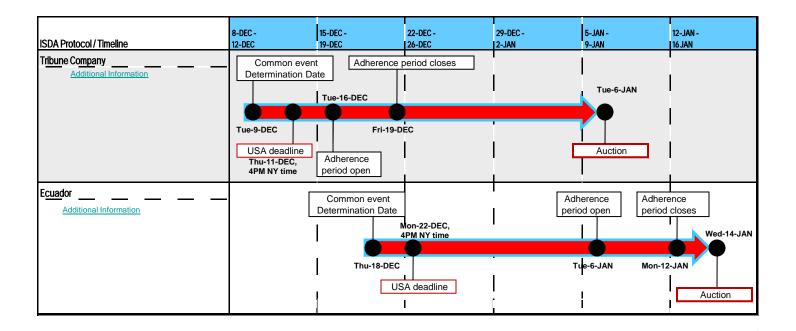

| Mon 10-AUG | <br> <br>          | <br> <br>          |   | <br> <br>            |                      |                    | Thu 08-OCT       | Tue13-OCT          | Thu-22-OCT         | Thu-29-OCT                    |
|                                                                                                                                                                                                                                                                                                                                     |            |                    |                    |   |                      |                      |                    |                  |                    | <br> <br>          |                               |

































-: Gretive