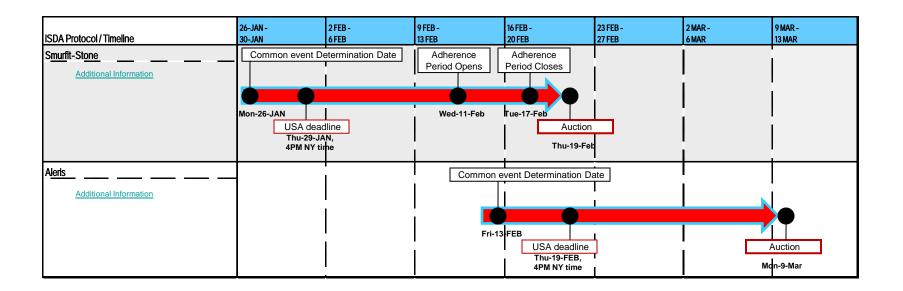

|                               | Wed- 01-Sep  |  |           |                    |



















| I                                                       |              |                                            |  |                       | 25 MAY -<br>29 MAY |
|---------------------------------------------------------|--------------|--------------------------------------------|--|-----------------------|--------------------|
| General Growth Properties, Inc.  Additional Information | Common event | Determination Date                         |  |                       |                    |
|                                                         | Thu-16-APR   | USA deadline<br>Wed-22-APR,<br>4PM NY time |  | Auction<br>Wed-13-MAY |                    |