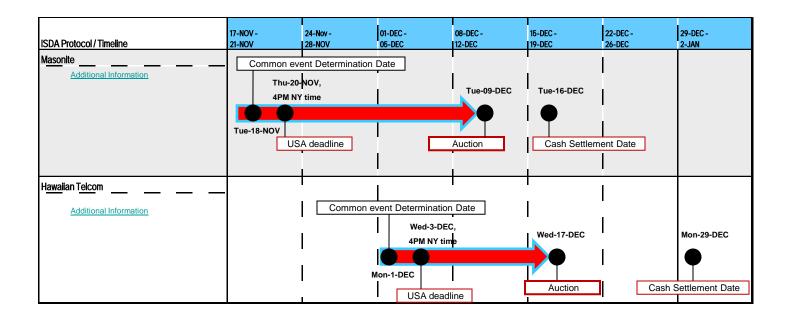

|                               | Wed- 01-Sep  |  |           |                    |



















| I                                                       |              |                                            |  |                       | 25 MAY -<br>29 MAY |
|---------------------------------------------------------|--------------|--------------------------------------------|--|-----------------------|--------------------|
| General Growth Properties, Inc.  Additional Information | Common event | Determination Date                         |  |                       |                    |
|                                                         | Thu-16-APR   | USA deadline<br>Wed-22-APR,<br>4PM NY time |  | Auction<br>Wed-13-MAY |                    |