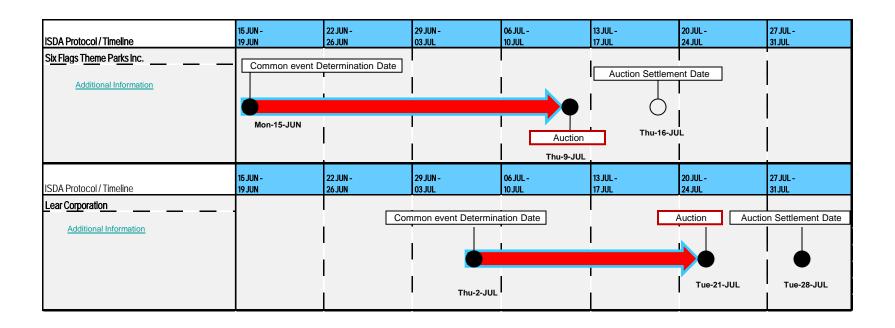

| ISDA Protocol / Timeline |                                    |                               |              |  |           | 04 OCT -<br>08 OCT |
|--------------------------|------------------------------------|-------------------------------|--------------|--|-----------|--------------------|
|                          | Common event<br>Determination Date | ֓֞֝֟֝֝֡֟֝֝֡֟֝֝֡֟֝֓֓֓֓֓֓֓֓֓֓֡֟ | ļ            |  |           |                    |
|                          | Thu-19-Aug                         |                               | USA deadline |  | <br> <br> |                    |
|                          |                                    |                               | Wed- 01-Sep  |  |           |                    |



















| I                                                       |              |                                            |  |                       | 25 MAY -<br>29 MAY |
|---------------------------------------------------------|--------------|--------------------------------------------|--|-----------------------|--------------------|
| General Growth Properties, Inc.  Additional Information | Common event | Determination Date                         |  |                       |                    |
|                                                         | Thu-16-APR   | USA deadline<br>Wed-22-APR,<br>4PM NY time |  | Auction<br>Wed-13-MAY |                    |