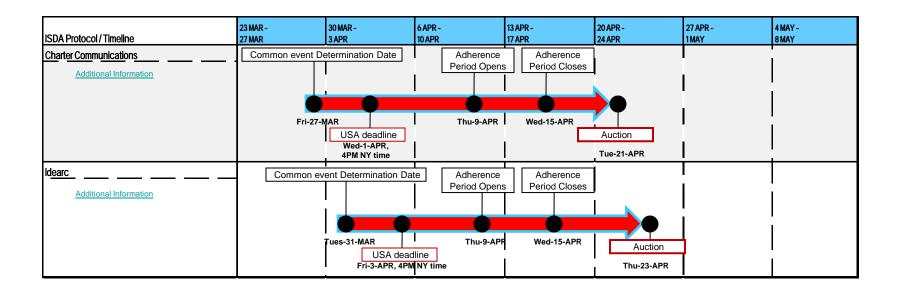

|                               | Wed- 01-Sep  |  |           |                    |



















| I                                                       |              |                                            |  |                       | 25 MAY -<br>29 MAY |
|---------------------------------------------------------|--------------|--------------------------------------------|--|-----------------------|--------------------|
| General Growth Properties, Inc.  Additional Information | Common event | Determination Date                         |  |                       |                    |
|                                                         | Thu-16-APR   | USA deadline<br>Wed-22-APR,<br>4PM NY time |  | Auction<br>Wed-13-MAY |                    |