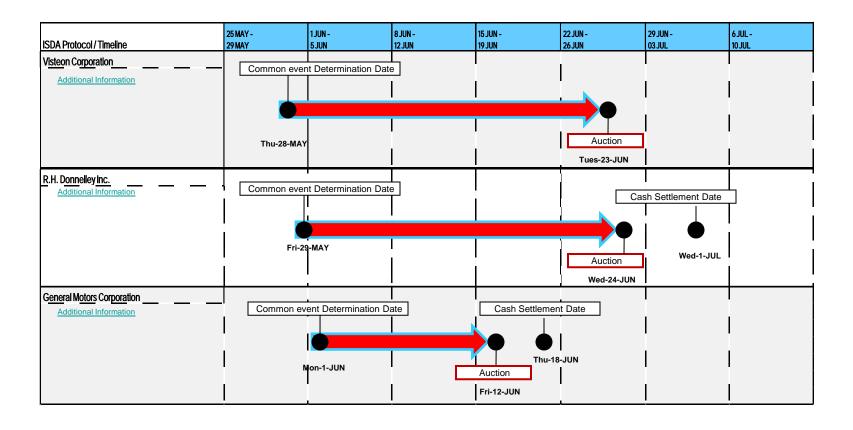

| ISDA Protocol / Timeline |                                    |                               |              |  |           | 04 OCT -<br>08 OCT |
|--------------------------|------------------------------------|-------------------------------|--------------|--|-----------|--------------------|
|                          | Common event<br>Determination Date | ֓֞֝֟֝֝֡֟֝֝֡֟֝֝֡֟֝֓֓֓֓֓֓֓֓֓֓֡֟ | ļ            |  |           |                    |
|                          | Thu-19-Aug                         |                               | USA deadline |  | <br> <br> |                    |
|                          |                                    |                               | Wed- 01-Sep  |  |           |                    |



















| I                                                       |              |                                            |  |                       | 25 MAY -<br>29 MAY |
|---------------------------------------------------------|--------------|--------------------------------------------|--|-----------------------|--------------------|
| General Growth Properties, Inc.  Additional Information | Common event | Determination Date                         |  |                       |                    |
|                                                         | Thu-16-APR   | USA deadline<br>Wed-22-APR,<br>4PM NY time |  | Auction<br>Wed-13-MAY |                    |